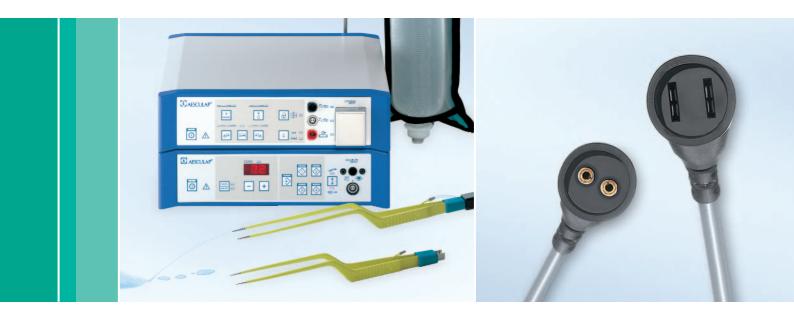

## **Bipolar Cables**

Aesculap offers a wide range of different bipolar instruments like YASARGIL bipolar forceps, CASPAR or SINTRAM NON-STICK bipolar forceps which are tailored for neurosurgical treatments. Additionally provided is a bipolar unit GN060, an irrigation unit GN090 plus all accessories like bipolar cables for a complete set for the operating room.

To use our bipolar instruments in combination with other units, we can offer several bipolar cables which have either a 22 mm pin distance – suitable e.g. for Dolly or EMC units, or a 38 mm pin distance – suitable e.g. for Codman units. Furthermore, round pin connector or a special connector for Codeman units complete the program.